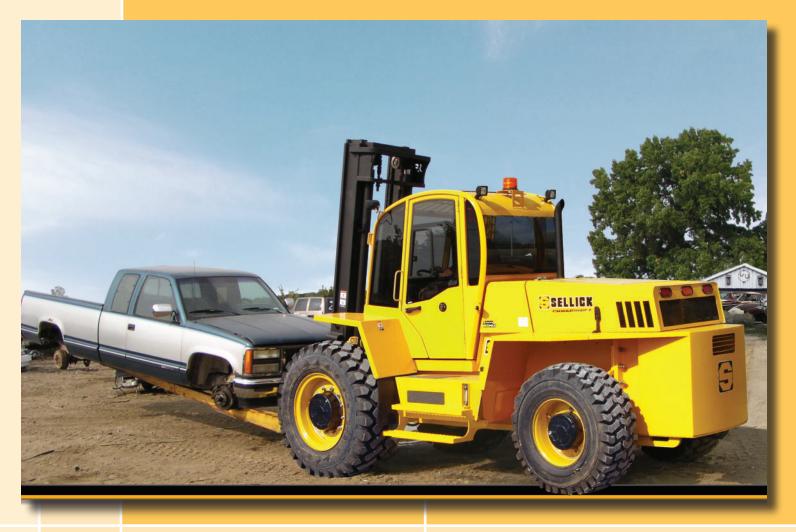

## **S162**

## ROUGH TERRAIN FORKLIFT

16,000 lb. Capacity
Tier 4 Compliant Engine
Powershift Transmission

Powerful

Rugged

Dependable