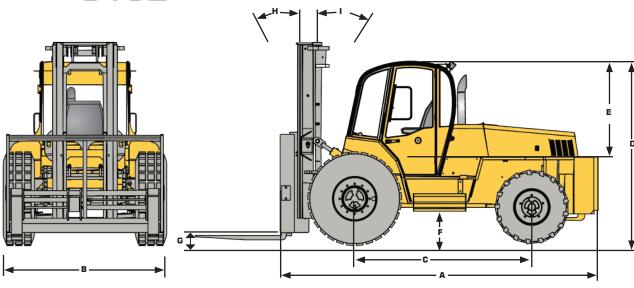

## \$162 ROUGH TERRAIN FORKLIFT

|                                                 | REF | <b>S162</b>                                           |
|-------------------------------------------------|-----|-------------------------------------------------------|
| Overall length                                  | А   | 173" / 4395 mm                                        |
| Overall width                                   | В   | 91" / 2311 mm                                         |
| Wheelbase                                       | С   | 99" / 2514 mm                                         |
| Height to top of overhead guard                 | D   | 101" / 2565 mm                                        |
| Distance from seat to overhead guard            | E   | 43" / 1092 mm                                         |
| Frame underclearance                            | F   | 18" / 457 mm                                          |
| Mast underclearance                             | G   | 12" / 305 mm                                          |
| Mast tilt - forward                             | Н   | 20°                                                   |
| Mast tilt - rearward                            | I   | 12°                                                   |
| Lift capacities @ 24" load center               |     | 16000 lbs / 7257 kg                                   |
| Base operating weight (standard chassis & mast) |     | TBD lbs / TBD kg                                      |
| Outside turning radius                          |     | 209" / 5309 mm                                        |
| Gradeability                                    |     | 25%                                                   |
| Max. travel speed                               |     | 15 mph / 25 kph                                       |
| Tire size and type                              |     | Drive: 15.5 X 25, 16 ply Steer: 15 X 19.5, 14 ply     |
| Electrical system                               |     | Alternator - 95 A; Battery 1 000 CCA (12 volt system) |
| Engine model                                    |     | ECOMAX T4                                             |
| Cylinders                                       |     | 4                                                     |
| Engine output (gross power)                     |     | 74 hp @ 2200 rpm                                      |
| Peak torque                                     |     | 295 ft lbs @ 1200 rpm                                 |
| Transmission manufacturer & type                |     | PS750 Powershift                                      |
| Axles                                           |     | Front: PD87 Series Rear: S55 Series                   |