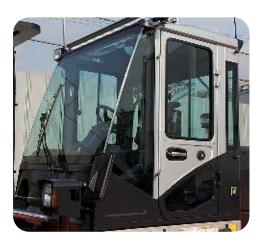

# Comfortable & Convenient Operator Compartment

Designed to provide greater rigidity and comfort, the Zeus cabin offers outstanding visibility, a well designed dashboard, high quality interior, and excellent heating and air conditioning systems.

# Redesigned Zeus Cabin Offers Increased Comfort & Enhanced Productivity

The Zeus cabin is constructed with the user in mind: promoting a comfortable environment with a number of ergonomic features to increase operator productivity.

## **Improved Visibility**

The operator's seat is centered in the cabin for optimum visibility to guarantee safer operations and maneuverability during operation of the trucks.