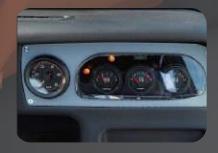

#### **Instrument Panel**

The large 5" Full Color LCD Display is loaded with a number of conveniences to provide additional ease of operation for users. Important information like RPM, SCR cleaning indicator, check engine light, DEF gauge, engine coolant temperature, speedometer, fuel level, and hour meter gauge are just a few of the measurement tools that are available to help operators perform their jobs quickly, safely, and efficiently.