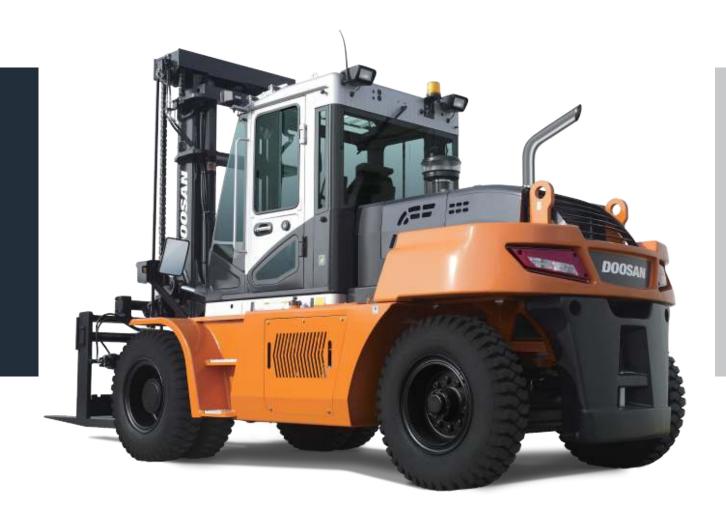

## 7 Series Highlights...

- Superb performance and high power output thanks to the new generation of Doosan built diesel engines.
- Rugged reliability, a strong and rigid chassis frame, and a design that uses the best materials possible, ensures that Doosan products are durable enough to handle the most rigorous applications.
- Zeus cabin provides improved visability and excellent comfort for the operator.
- A strong and rigid chassis frame along with more metal and supports ensures that Doosan is the best choice for any application.
- Virtually Maintenance free Oil Cooled Disc Brake(OCDB).
- Fuel Efficiency Improvement: 20% compared to previous models.

# Extreme Durability and Easy Maintenance.

Pro-7 Series Forklifts are built to tackle the most demanding applications. Utilizing only the most up-to-date components, over-building for added safety, and ergonomic design throughout make these some of the most owner-friendly forklifts available.

# Redesigned Zeus Cabin Offers Increased Comfort & Enhanced Productivity

The Zeus cabin is constructed with the user in mind: promoting a comfortable environment with a number of ergonomic features to increase operator productivity.