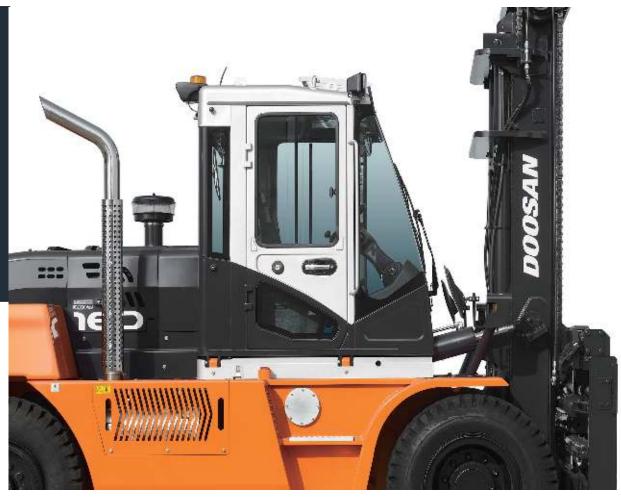

# Comfortable & Convenient Operator Compartment

Designed to provide greater rigidity and comfort, the Zeus cabin offers outstanding visibility, a well designed dashboard, high quality interior, and excellent heating and air conditioning systems.

# Redesigned Zeus Cabin Offers Increased Comfort & Enhanced Productivity

The Zeus cabin is constructed with the user in mind: promoting a comfortable environment with a number of ergonomic features to increase operator productivity.