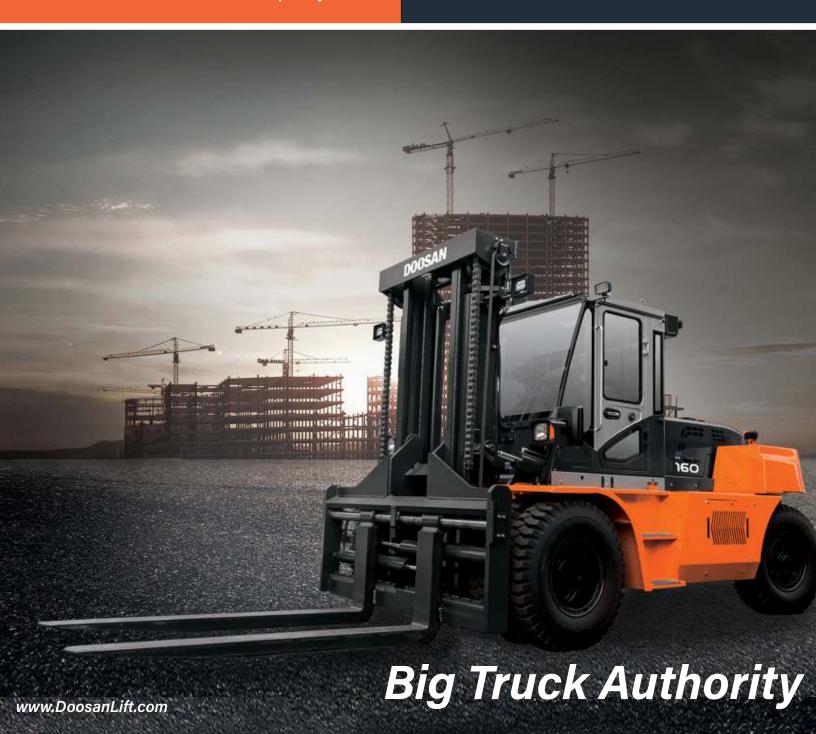

D100S/D120S/D140S/D160S-7

## **7 SERIES FORKLIFTS**

**PNEUMATIC TIRE DIESEL** 

22,000 lb. to 36,500 lb. Capacity

## 7 Series Highlights...

- Superb performance and high power output thanks to the new generation of Doosan built diesel engines.
- Rugged reliability, a strong and rigid chassis frame, and a design that uses the best materials possible, ensures that Doosan products are durable enough to handle the most rigorous applications.
- Zeus cabin provides improved visability and excellent comfort for the operator.
- A strong and rigid chassis frame along with more metal and supports ensures that Doosan is the best choice for any application.
- Virtually Maintenance free Oil Cooled Disc Brake(OCDB).
- Fuel Efficiency Improvement: 20% compared to previous models.