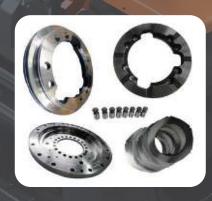

#### Oil- Cooled Disc Brakes (OCDB)

All Doosan 7-Series Forklifts come equipped with Oil-Cooled Disc Brakes (ODB). The enclosed brake system eliminates outside contamination, significantly extends brake life, and decreases maintenance costs. The OCDB service interval is five times longer than conventional shoe brakes.