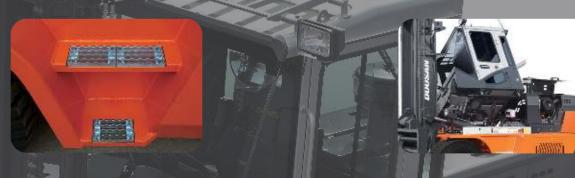

## **Anti-Skid Step Plate**

An Anti- Skid Step Plate increases safety when an operator enters and exits the forklift in inclement weather.