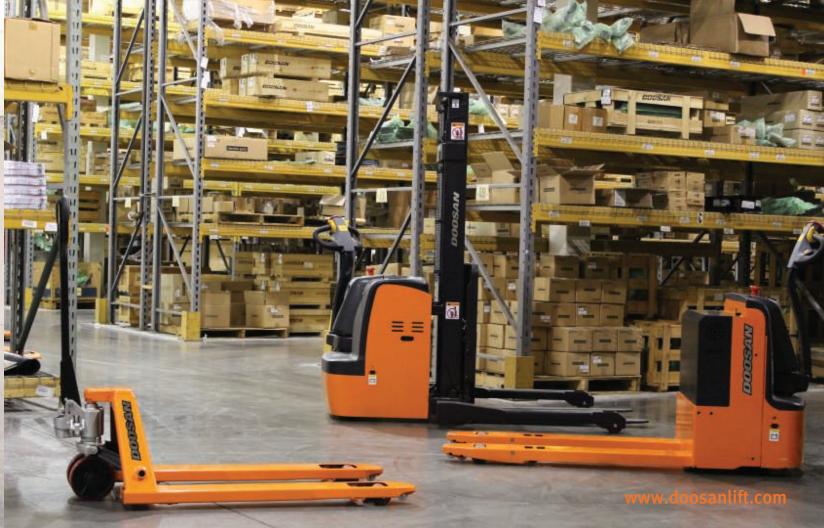

## **Walkie Warehouse Series**

BWS17S-7 Electric Walkie Stacker Truck 3,300lb Capacity

BW23S-7 Electric Walkie Pallet Truck 4,500lb Capacity

HPT28 Hand Pallet Truck
5,500lb Capacity

The Doosan Electric Walkie Warehouse Series has AC drive for higher efficiency and lower maintenance costs. Curtis controllers provide reliable performance, smooth acceleration, and seamless directional changes for safer operation. A combo hour meter/battery discharge indicator is standard to track operating hours and reserve power.