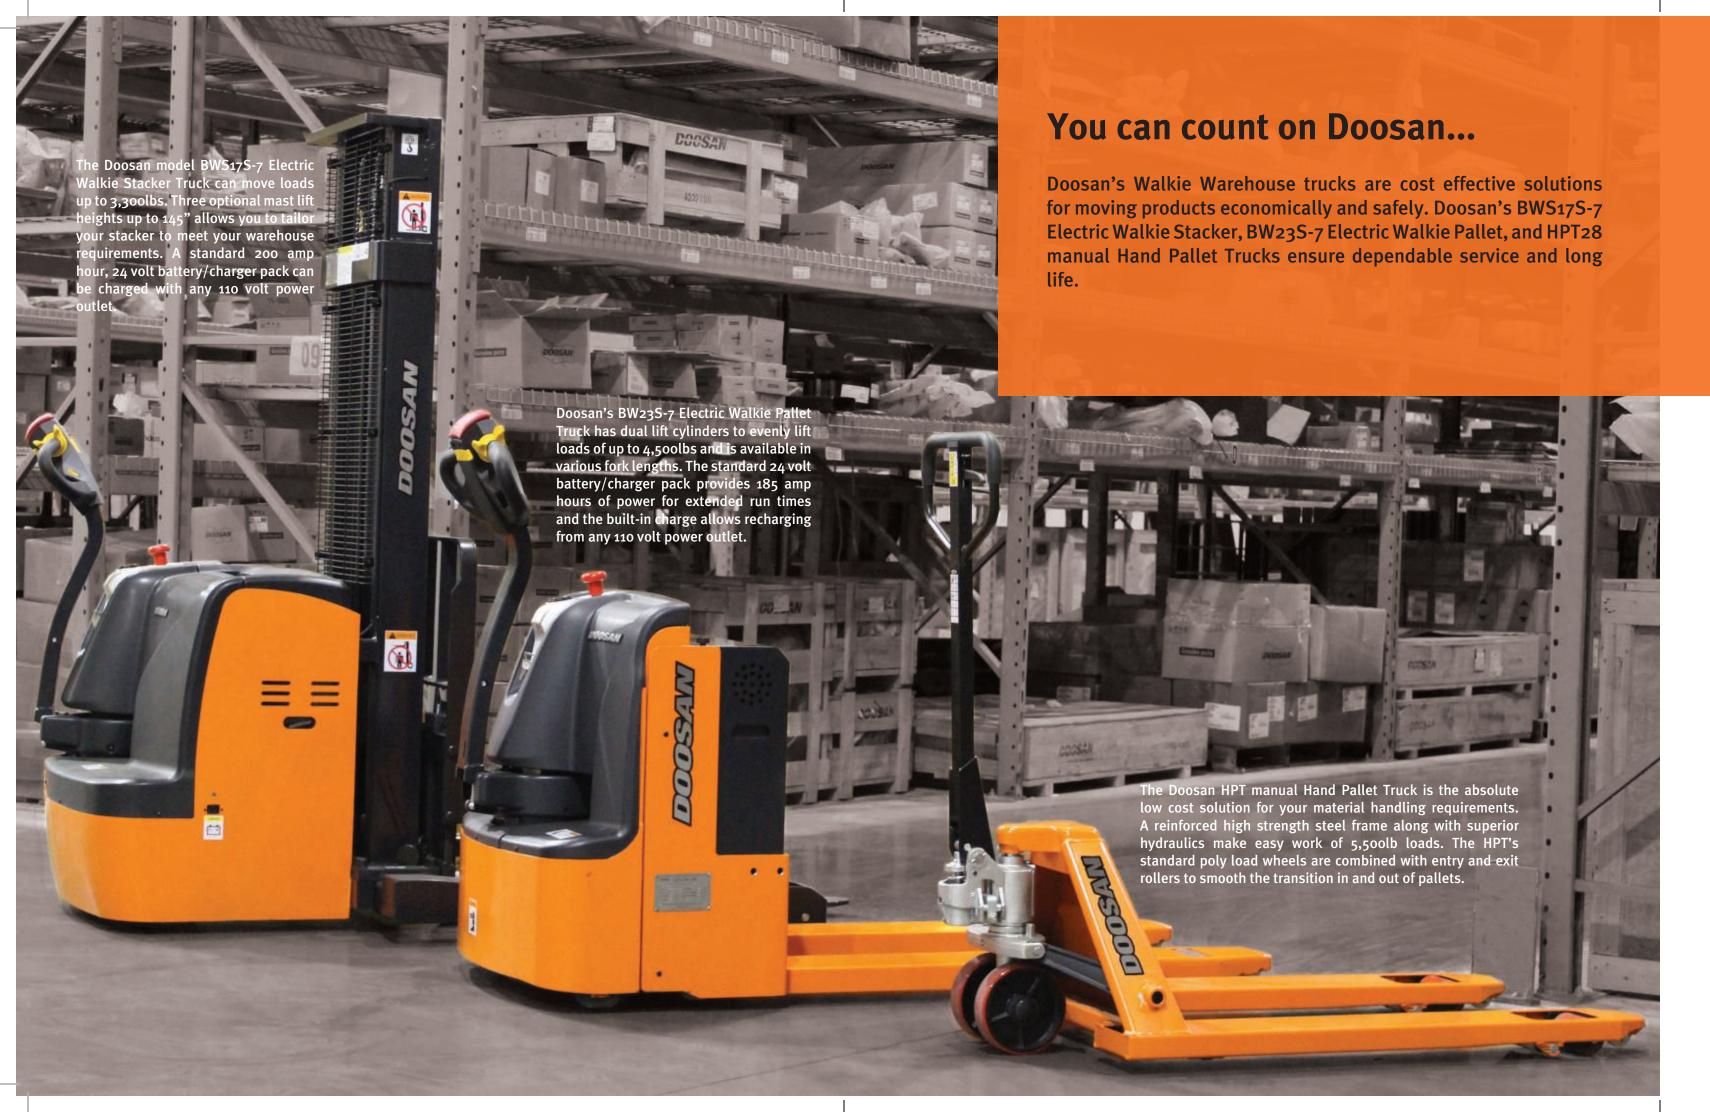

## **Walkie Warehouse Series**

BWS17S-7 Electric Walkie Stacker Truck 3,300lb Capacity

BW23S-7 Electric Walkie Pallet Truck 4,500lb Capacity

HPT28 Hand Pallet Truck
5,500lb Capacity

The Doosan Electric Walkie Warehouse Series has AC drive for higher efficiency and lower maintenance costs. Curtis controllers provide reliable performance, smooth acceleration, and seamless directional changes for safer operation. A combo hour meter/battery discharge indicator is standard to track operating hours and reserve power.

Standard on Doosan Electric Walkie Trucks, AC motors help to increase overall unit acceleration, adds needed torque, improves efficiency, boosts run times, all while lowering maintenance costs.

Doosan's BWS17S-7 Walkie Stacker has a convenient top storage tray for operator essentials. The storage tray flips up to allow quick access to the battery compartment and the coiled cord charging cable.

Doosan's control handles on the Walkie Warehouse Series are designed to be both ergonomic and durable. All functions are easy to operate, reducing operator fatigue and increasing productivity.

The HPT Hand Pallet Truck has steel reinforcements in key areas of the frame for increased strength and service life.

A three-position lever on HPT Hand Pallet Trucks provide the operator with precise control when maneuvering loads.