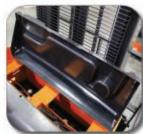

Standard on Doosan Electric Walkie Trucks, AC motors help to increase overall unit acceleration, adds needed torque, improves efficiency, boosts run times, all while lowering maintenance costs.

Doosan's BWS17S-7 Walkie Stacker has a convenient top storage tray for operator essentials. The storage tray flips up to allow quick access to the battery compartment and the coiled cord charging cable.