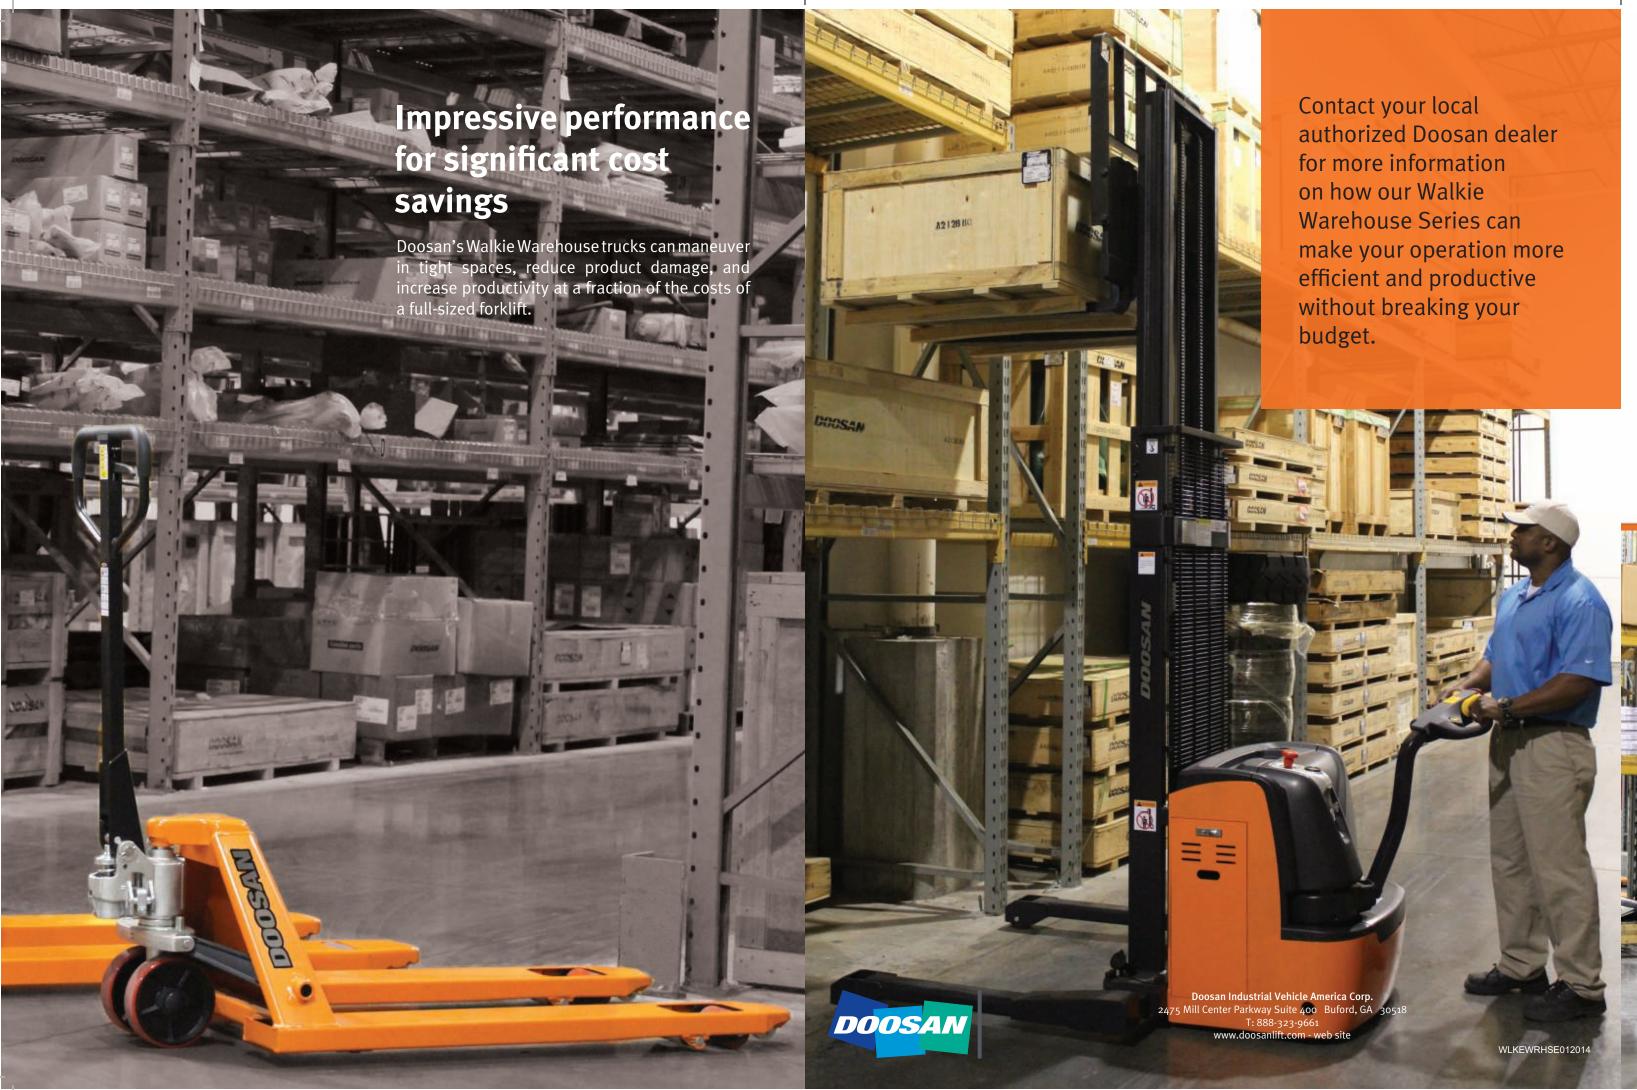

## **Walkie Warehouse Series**

BWS17S-7 Electric Walkie Stacker Truck 3,300lb Capacity

BW23S-7 Electric Walkie Pallet Truck 4,500lb Capacity

HPT28 Hand Pallet Truck
5,500lb Capacity

The Doosan Electric Walkie Warehouse Series has AC drive for higher efficiency and lower maintenance costs. Curtis controllers provide reliable performance, smooth acceleration, and seamless directional changes for safer operation. A combo hour meter/battery discharge indicator is standard to track operating hours and reserve power.