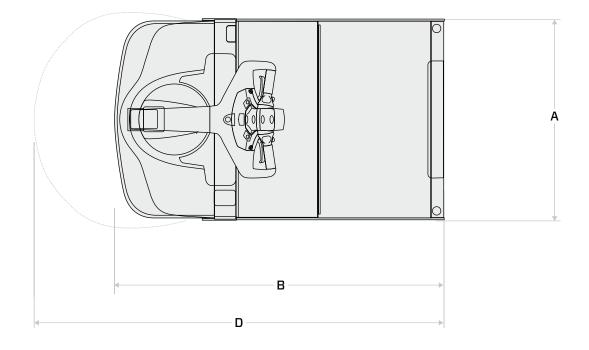

#### **TRUCK SPECIFICATIONS**

| GENERAL DATA       8TB50         Load Capacity       Ib (kg)       10000 (4540)         Power Type       Battery         Operator Position       Center-Controlled Rider         Tire Type       Drive / Caster / Load       Rubber / Polyurethane / Polyurethane         Wheels (x = driven)       Front / Rear       1 Drive, 2 Casters / 2 Rear <b>EXTERIOR DIMENSIONS</b> A Overall Width       in (mm)       32.5 (826)         B Overall Length       in (mm)       53.25 (1353) |               |  |
|----------------------------------------------------------------------------------------------------------------------------------------------------------------------------------------------------------------------------------------------------------------------------------------------------------------------------------------------------------------------------------------------------------------------------------------------------------------------------------------|---------------|--|
| Power Type     Battery       Operator Position     Center-Controlled Rider       Tire Type     Drive / Caster / Load     Rubber / Polyurethane / Polyurethane       Wheels (x = driven)     Front / Rear     1 Drive, 2 Casters / 2 Rear       EXTERIOR DIMENSIONS <ul> <li>A Overall Width</li> <li>in (mm)</li> <li>S3.25 (1353)</li> </ul>                                                                                                                                          |               |  |
| Operator Position     Center-Controlled Rider       Tire Type     Drive / Caster / Load     Rubber / Polyurethane / Polyurethane       Wheels (x = driven)     Front / Rear     1 Drive, 2 Casters / 2 Rear <b>EXTERIOR DIMENSIONS</b> A     Overall Width     in (mm)       B     Overall Length     in (mm)                                                                                                                                                                          |               |  |
| Tire Type         Drive / Caster / Load         Rubber / Polyurethane / Polyurethane           Wheels (x = driven)         Front / Rear         1 Drive, 2 Casters / 2 Rear           EXTERIOR DIMENSIONS         B 0verall Width         in (mm)         32.5 (826)           B 0verall Length         in (mm)         53.25 (1353)                                                                                                                                                   |               |  |
| Wheels (x = driven)     Front / Rear     1 Drive, 2 Casters / 2 Rear       EXTERIOR DIMENSIONS     8 TB50       A Overall Width     in (mm)     32.5 (826)       B Overall Length     in (mm)     53.25 (1353)                                                                                                                                                                                                                                                                         |               |  |
| EXTERIOR DIMENSIONS8T850AOverall Widthin (mm)BOverall Lengthin (mm)53.25 (1353)                                                                                                                                                                                                                                                                                                                                                                                                        |               |  |
| A         Overall Width         in (mm)         32.5 (826)           B         Overall Length         in (mm)         53.25 (1353)                                                                                                                                                                                                                                                                                                                                                     |               |  |
| B         Overall Length         in (mm)         53.25 (1353)                                                                                                                                                                                                                                                                                                                                                                                                                          |               |  |
|                                                                                                                                                                                                                                                                                                                                                                                                                                                                                        |               |  |
|                                                                                                                                                                                                                                                                                                                                                                                                                                                                                        |               |  |
| <b>C</b> Wheelbase in (mm) 37.38 (949)                                                                                                                                                                                                                                                                                                                                                                                                                                                 |               |  |
| D Turning Radius in (mm) 47.25 (1200)                                                                                                                                                                                                                                                                                                                                                                                                                                                  |               |  |
| E Power Unit Height in (mm) 31.4 (798)                                                                                                                                                                                                                                                                                                                                                                                                                                                 |               |  |
| Position 1 in (mm) 56.0 (1422)                                                                                                                                                                                                                                                                                                                                                                                                                                                         |               |  |
| F Overall Height Position 2 in (mm) 53.0 (1346)                                                                                                                                                                                                                                                                                                                                                                                                                                        |               |  |
| (handle)         Fortion 2         (num)         30.0 (1949)           Position 3         in (mm)         49.8 (1285)                                                                                                                                                                                                                                                                                                                                                                  |               |  |
| G Operator's Platform Height in (mm) 8.3 (211)                                                                                                                                                                                                                                                                                                                                                                                                                                         |               |  |
| H Operator's Platform Depth in (mm) 15.8 (401)                                                                                                                                                                                                                                                                                                                                                                                                                                         |               |  |
| Distance from Bumper     in (mm)     9.9 (251)                                                                                                                                                                                                                                                                                                                                                                                                                                         |               |  |
| J Bumper Underclearance in (mm) 4.75 (121)                                                                                                                                                                                                                                                                                                                                                                                                                                             |               |  |
|                                                                                                                                                                                                                                                                                                                                                                                                                                                                                        | 9.75 (248)    |  |
| Gross Weight Without Battery Ib (kg) 1190 (540)                                                                                                                                                                                                                                                                                                                                                                                                                                        |               |  |
| PERFORMANCE DATA 8TB50                                                                                                                                                                                                                                                                                                                                                                                                                                                                 |               |  |
| Full Load mph (km/h) 5.8 (9.3)                                                                                                                                                                                                                                                                                                                                                                                                                                                         |               |  |
| Travel Speed         No Load         mph (km/h)         8.8 (14.2)                                                                                                                                                                                                                                                                                                                                                                                                                     |               |  |
| Continuous         Ib (kg)         250 (114)                                                                                                                                                                                                                                                                                                                                                                                                                                           |               |  |
| Drawbar Pull lb (kg) 750 (341)                                                                                                                                                                                                                                                                                                                                                                                                                                                         |               |  |
|                                                                                                                                                                                                                                                                                                                                                                                                                                                                                        |               |  |
| rires 8tB50                                                                                                                                                                                                                                                                                                                                                                                                                                                                            |               |  |
| Number Front / Rear 3 / 2                                                                                                                                                                                                                                                                                                                                                                                                                                                              |               |  |
| Drive (front)         in (mm)         12 x 4.75 (305 x 121)           Tires         Size         Size         4 x 2.5 (192 x 64)                                                                                                                                                                                                                                                                                                                                                       |               |  |
| (dia.xwidth)                                                                                                                                                                                                                                                                                                                                                                                                                                                                           |               |  |
| Rear in (mm) 6 x 3.25 (152 x 82)                                                                                                                                                                                                                                                                                                                                                                                                                                                       |               |  |
| POWER SYSTEM 8HBC30                                                                                                                                                                                                                                                                                                                                                                                                                                                                    |               |  |
| Voltage/Capacity V/Ah 24/750                                                                                                                                                                                                                                                                                                                                                                                                                                                           |               |  |
| Connector (Color) SB-175 (gray)                                                                                                                                                                                                                                                                                                                                                                                                                                                        | SB-175 (gray) |  |
| Connector Cable Location B                                                                                                                                                                                                                                                                                                                                                                                                                                                             | В             |  |
| Connector Cable Length in (mm) 18 (457)                                                                                                                                                                                                                                                                                                                                                                                                                                                |               |  |
| Width in (mm) 31.5 (800)                                                                                                                                                                                                                                                                                                                                                                                                                                                               |               |  |
| Battery Length in (mm) 13.44 (34)                                                                                                                                                                                                                                                                                                                                                                                                                                                      | 13.44 (341)   |  |
| Compartment Height in (mm) -                                                                                                                                                                                                                                                                                                                                                                                                                                                           |               |  |
|                                                                                                                                                                                                                                                                                                                                                                                                                                                                                        |               |  |
|                                                                                                                                                                                                                                                                                                                                                                                                                                                                                        |               |  |
| Weight Minimum Ib (kg) 965 (435)                                                                                                                                                                                                                                                                                                                                                                                                                                                       |               |  |
| Weight     Minimum     Ib (kg)     965 (435)                                                                                                                                                                                                                                                                                                                                                                                                                                           |               |  |
| Electric Motors Drive (60 minutes) hp (kW) 5.5 (4.1)                                                                                                                                                                                                                                                                                                                                                                                                                                   |               |  |
| Elostio                                                                                                                                                                                                                                                                                                                                                                                                                                                                                |               |  |

### **EXTERIOR DIMENSIONS**