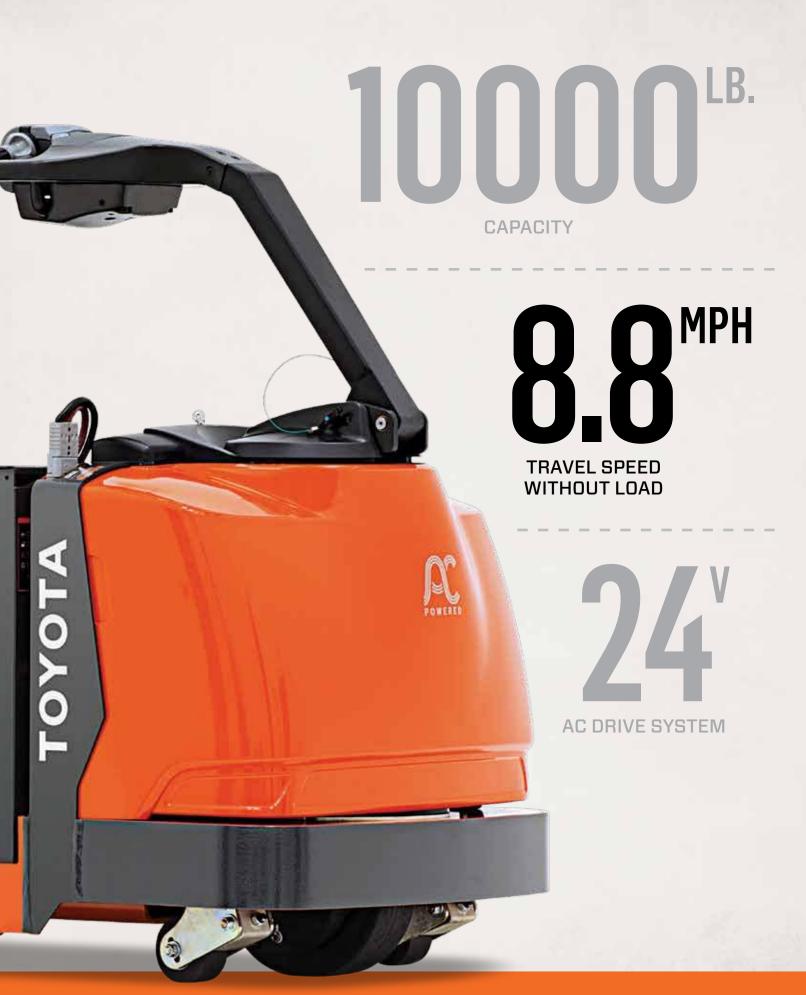

# **REAL TOW-IT-ALL**

- ► 10000 lb. Towing Capacity
- 8.8 mph Travel Speed Without Load
  Regenerative Braking
- > 24-Volt AC Drive System
  - 5

### PLENTY OF PULL For the Job

**THE TOYOTA CORE TOW TRACTOR.** From A to Z, the Core Tow Tractor gets you there. Quickly and efficiently. It's the ideal solution for transporting material and pulling carts through a facility when no vertical lift is required. An AC Drive System, AC Drive Motor and regenerative braking boost productivity and make it simple to maintain. Ready to work? The Core Tow Tractor is.