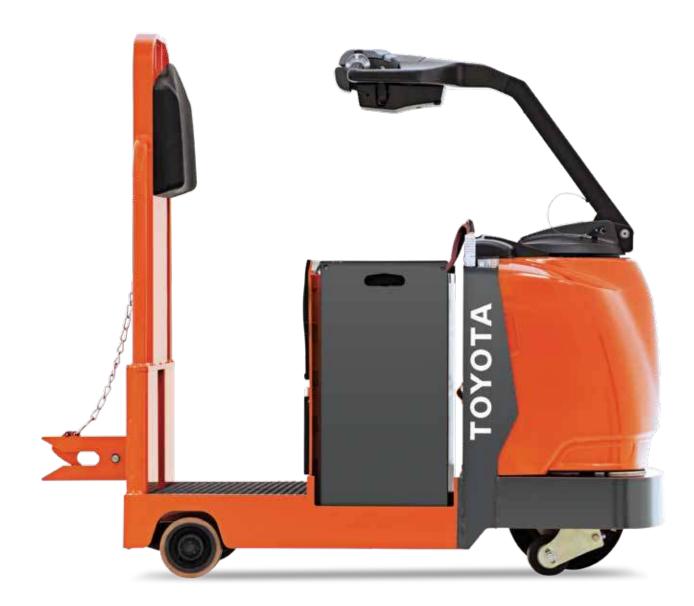

#### **TRUCK SPECIFICATIONS**

| GENERAL DATA       8TB50         Load Capacity       Ib (kg)       10000 (4540)         Power Type       Battery         Operator Position       Center-Controlled Rider         Tire Type       Drive / Caster / Load       Rubber / Polyurethane / Polyurethane         Wheels (x = driven)       Front / Rear       1 Drive, 2 Casters / 2 Rear <b>EXTERIOR DIMENSIONS</b> A Overall Width       in (mm)       32.5 (826)         B Overall Length       in (mm)       53.25 (1353) |               |  |
|----------------------------------------------------------------------------------------------------------------------------------------------------------------------------------------------------------------------------------------------------------------------------------------------------------------------------------------------------------------------------------------------------------------------------------------------------------------------------------------|---------------|--|
| Power Type     Battery       Operator Position     Center-Controlled Rider       Tire Type     Drive / Caster / Load     Rubber / Polyurethane / Polyurethane       Wheels (x = driven)     Front / Rear     1 Drive, 2 Casters / 2 Rear       EXTERIOR DIMENSIONS <ul> <li>A Overall Width</li> <li>in (mm)</li> <li>S3.25 (1353)</li> </ul>                                                                                                                                          |               |  |
| Operator Position     Center-Controlled Rider       Tire Type     Drive / Caster / Load     Rubber / Polyurethane / Polyurethane       Wheels (x = driven)     Front / Rear     1 Drive, 2 Casters / 2 Rear <b>EXTERIOR DIMENSIONS</b> A     Overall Width     in (mm)       B     Overall Length     in (mm)                                                                                                                                                                          |               |  |
| Tire Type         Drive / Caster / Load         Rubber / Polyurethane / Polyurethane           Wheels (x = driven)         Front / Rear         1 Drive, 2 Casters / 2 Rear           EXTERIOR DIMENSIONS         B 0verall Width         in (mm)         32.5 (826)           B 0verall Length         in (mm)         53.25 (1353)                                                                                                                                                   |               |  |
| Wheels (x = driven)     Front / Rear     1 Drive, 2 Casters / 2 Rear       EXTERIOR DIMENSIONS     8 TB50       A Overall Width     in (mm)     32.5 (826)       B Overall Length     in (mm)     53.25 (1353)                                                                                                                                                                                                                                                                         |               |  |
| EXTERIOR DIMENSIONS8T850AOverall Widthin (mm)BOverall Lengthin (mm)53.25 (1353)                                                                                                                                                                                                                                                                                                                                                                                                        |               |  |
| A         Overall Width         in (mm)         32.5 (826)           B         Overall Length         in (mm)         53.25 (1353)                                                                                                                                                                                                                                                                                                                                                     |               |  |
| B         Overall Length         in (mm)         53.25 (1353)                                                                                                                                                                                                                                                                                                                                                                                                                          |               |  |
|                                                                                                                                                                                                                                                                                                                                                                                                                                                                                        |               |  |
|                                                                                                                                                                                                                                                                                                                                                                                                                                                                                        |               |  |
| <b>C</b> Wheelbase in (mm) 37.38 (949)                                                                                                                                                                                                                                                                                                                                                                                                                                                 |               |  |
| D Turning Radius in (mm) 47.25 (1200)                                                                                                                                                                                                                                                                                                                                                                                                                                                  |               |  |
| E Power Unit Height in (mm) 31.4 (798)                                                                                                                                                                                                                                                                                                                                                                                                                                                 |               |  |
| Position 1 in (mm) 56.0 (1422)                                                                                                                                                                                                                                                                                                                                                                                                                                                         |               |  |
| F Overall Height Position 2 in (mm) 53.0 (1346)                                                                                                                                                                                                                                                                                                                                                                                                                                        |               |  |
| (handle)         Fortion 2         (num)         30.0 (1949)           Position 3         in (mm)         49.8 (1285)                                                                                                                                                                                                                                                                                                                                                                  |               |  |
| G Operator's Platform Height in (mm) 8.3 (211)                                                                                                                                                                                                                                                                                                                                                                                                                                         |               |  |
| H Operator's Platform Depth in (mm) 15.8 (401)                                                                                                                                                                                                                                                                                                                                                                                                                                         |               |  |
| Distance from Bumper     in (mm)     9.9 (251)                                                                                                                                                                                                                                                                                                                                                                                                                                         |               |  |
| J Bumper Underclearance in (mm) 4.75 (121)                                                                                                                                                                                                                                                                                                                                                                                                                                             |               |  |
|                                                                                                                                                                                                                                                                                                                                                                                                                                                                                        | 9.75 (248)    |  |
| Gross Weight Without Battery Ib (kg) 1190 (540)                                                                                                                                                                                                                                                                                                                                                                                                                                        |               |  |
| PERFORMANCE DATA 8TB50                                                                                                                                                                                                                                                                                                                                                                                                                                                                 |               |  |
| Full Load mph (km/h) 5.8 (9.3)                                                                                                                                                                                                                                                                                                                                                                                                                                                         |               |  |
| Travel Speed         No Load         mph (km/h)         8.8 (14.2)                                                                                                                                                                                                                                                                                                                                                                                                                     |               |  |
| Continuous         Ib (kg)         250 (114)                                                                                                                                                                                                                                                                                                                                                                                                                                           |               |  |
| Drawbar Pull lb (kg) 750 (341)                                                                                                                                                                                                                                                                                                                                                                                                                                                         |               |  |
|                                                                                                                                                                                                                                                                                                                                                                                                                                                                                        |               |  |
| rires 8tB50                                                                                                                                                                                                                                                                                                                                                                                                                                                                            |               |  |
| Number Front / Rear 3 / 2                                                                                                                                                                                                                                                                                                                                                                                                                                                              |               |  |
| Drive (front)         in (mm)         12 x 4.75 (305 x 121)           Tires         Size         Size         4 x 2.5 (192 x 64)                                                                                                                                                                                                                                                                                                                                                       |               |  |
| (dia.xwidth)                                                                                                                                                                                                                                                                                                                                                                                                                                                                           |               |  |
| Rear in (mm) 6 x 3.25 (152 x 82)                                                                                                                                                                                                                                                                                                                                                                                                                                                       |               |  |
| POWER SYSTEM 8HBC30                                                                                                                                                                                                                                                                                                                                                                                                                                                                    |               |  |
| Voltage/Capacity V/Ah 24/750                                                                                                                                                                                                                                                                                                                                                                                                                                                           |               |  |
| Connector (Color) SB-175 (gray)                                                                                                                                                                                                                                                                                                                                                                                                                                                        | SB-175 (gray) |  |
| Connector Cable Location B                                                                                                                                                                                                                                                                                                                                                                                                                                                             | В             |  |
| Connector Cable Length in (mm) 18 (457)                                                                                                                                                                                                                                                                                                                                                                                                                                                |               |  |
| Width in (mm) 31.5 (800)                                                                                                                                                                                                                                                                                                                                                                                                                                                               |               |  |
| Battery Length in (mm) 13.44 (34)                                                                                                                                                                                                                                                                                                                                                                                                                                                      | 13.44 (341)   |  |
| Compartment Height in (mm) -                                                                                                                                                                                                                                                                                                                                                                                                                                                           |               |  |
|                                                                                                                                                                                                                                                                                                                                                                                                                                                                                        |               |  |
|                                                                                                                                                                                                                                                                                                                                                                                                                                                                                        |               |  |
| Weight Minimum Ib (kg) 965 (435)                                                                                                                                                                                                                                                                                                                                                                                                                                                       |               |  |
| Weight     Minimum     Ib (kg)     965 (435)                                                                                                                                                                                                                                                                                                                                                                                                                                           |               |  |
| Electric Motors Drive (60 minutes) hp (kW) 5.5 (4.1)                                                                                                                                                                                                                                                                                                                                                                                                                                   |               |  |
| Elostio                                                                                                                                                                                                                                                                                                                                                                                                                                                                                |               |  |

### **EXTERIOR DIMENSIONS**