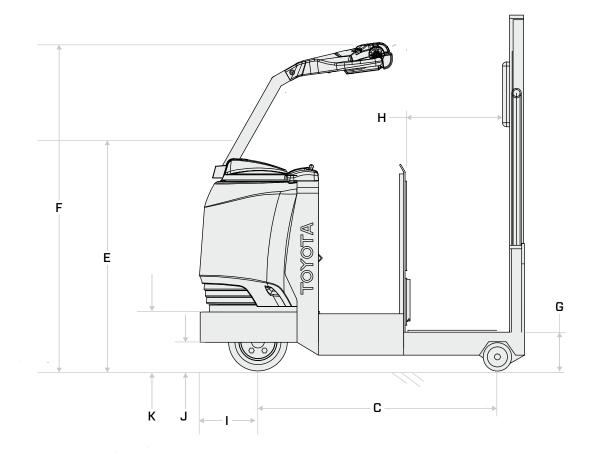

#### **TRUCK SPECIFICATIONS**

| GENERAL DATA       8TB50         Load Capacity       Ib (kg)       10000 (4540)         Power Type       Battery         Operator Position       Center-Controlled Rider         Tire Type       Drive / Caster / Load       Rubber / Polyurethane / Polyurethane         Wheels (x = driven)       Front / Rear       1 Drive, 2 Casters / 2 Rear <b>EXTERIOR DIMENSIONS</b> A Overall Width       in (mm)       32.5 (826)         B Overall Length       in (mm)       53.25 (1353) |               |  |
|----------------------------------------------------------------------------------------------------------------------------------------------------------------------------------------------------------------------------------------------------------------------------------------------------------------------------------------------------------------------------------------------------------------------------------------------------------------------------------------|---------------|--|
| Power Type     Battery       Operator Position     Center-Controlled Rider       Tire Type     Drive / Caster / Load     Rubber / Polyurethane / Polyurethane       Wheels (x = driven)     Front / Rear     1 Drive, 2 Casters / 2 Rear       EXTERIOR DIMENSIONS <ul> <li>A Overall Width</li> <li>in (mm)</li> <li>S3.25 (1353)</li> </ul>                                                                                                                                          |               |  |
| Operator Position     Center-Controlled Rider       Tire Type     Drive / Caster / Load     Rubber / Polyurethane / Polyurethane       Wheels (x = driven)     Front / Rear     1 Drive, 2 Casters / 2 Rear <b>EXTERIOR DIMENSIONS</b> A     Overall Width     in (mm)       B     Overall Length     in (mm)                                                                                                                                                                          |               |  |
| Tire Type         Drive / Caster / Load         Rubber / Polyurethane / Polyurethane           Wheels (x = driven)         Front / Rear         1 Drive, 2 Casters / 2 Rear           EXTERIOR DIMENSIONS         B 0verall Width         in (mm)         32.5 (826)           B 0verall Length         in (mm)         53.25 (1353)                                                                                                                                                   |               |  |
| Wheels (x = driven)     Front / Rear     1 Drive, 2 Casters / 2 Rear       EXTERIOR DIMENSIONS     8 TB50       A Overall Width     in (mm)     32.5 (826)       B Overall Length     in (mm)     53.25 (1353)                                                                                                                                                                                                                                                                         |               |  |
| EXTERIOR DIMENSIONS8T850AOverall Widthin (mm)BOverall Lengthin (mm)53.25 (1353)                                                                                                                                                                                                                                                                                                                                                                                                        |               |  |
| A         Overall Width         in (mm)         32.5 (826)           B         Overall Length         in (mm)         53.25 (1353)                                                                                                                                                                                                                                                                                                                                                     |               |  |
| B         Overall Length         in (mm)         53.25 (1353)                                                                                                                                                                                                                                                                                                                                                                                                                          |               |  |
|                                                                                                                                                                                                                                                                                                                                                                                                                                                                                        |               |  |
|                                                                                                                                                                                                                                                                                                                                                                                                                                                                                        |               |  |
| <b>C</b> Wheelbase in (mm) 37.38 (949)                                                                                                                                                                                                                                                                                                                                                                                                                                                 |               |  |
| D Turning Radius in (mm) 47.25 (1200)                                                                                                                                                                                                                                                                                                                                                                                                                                                  |               |  |
| E Power Unit Height in (mm) 31.4 (798)                                                                                                                                                                                                                                                                                                                                                                                                                                                 |               |  |
| Position 1 in (mm) 56.0 (1422)                                                                                                                                                                                                                                                                                                                                                                                                                                                         |               |  |
| F Overall Height Position 2 in (mm) 53.0 (1346)                                                                                                                                                                                                                                                                                                                                                                                                                                        |               |  |
| (handle)         Fortion 2         (num)         30.0 (1949)           Position 3         in (mm)         49.8 (1285)                                                                                                                                                                                                                                                                                                                                                                  |               |  |
| G Operator's Platform Height in (mm) 8.3 (211)                                                                                                                                                                                                                                                                                                                                                                                                                                         |               |  |
| H Operator's Platform Depth in (mm) 15.8 (401)                                                                                                                                                                                                                                                                                                                                                                                                                                         |               |  |
| Distance from Bumper     in (mm)     9.9 (251)                                                                                                                                                                                                                                                                                                                                                                                                                                         |               |  |
| J Bumper Underclearance in (mm) 4.75 (121)                                                                                                                                                                                                                                                                                                                                                                                                                                             |               |  |
|                                                                                                                                                                                                                                                                                                                                                                                                                                                                                        | 9.75 (248)    |  |
| Gross Weight Without Battery Ib (kg) 1190 (540)                                                                                                                                                                                                                                                                                                                                                                                                                                        |               |  |
| PERFORMANCE DATA 8TB50                                                                                                                                                                                                                                                                                                                                                                                                                                                                 |               |  |
| Full Load mph (km/h) 5.8 (9.3)                                                                                                                                                                                                                                                                                                                                                                                                                                                         |               |  |
| Travel Speed         No Load         mph (km/h)         8.8 (14.2)                                                                                                                                                                                                                                                                                                                                                                                                                     |               |  |
| Continuous         Ib (kg)         250 (114)                                                                                                                                                                                                                                                                                                                                                                                                                                           |               |  |
| Drawbar Pull lb (kg) 750 (341)                                                                                                                                                                                                                                                                                                                                                                                                                                                         |               |  |
|                                                                                                                                                                                                                                                                                                                                                                                                                                                                                        |               |  |
| rires 8tB50                                                                                                                                                                                                                                                                                                                                                                                                                                                                            |               |  |
| Number Front / Rear 3 / 2                                                                                                                                                                                                                                                                                                                                                                                                                                                              |               |  |
| Drive (front)         in (mm)         12 x 4.75 (305 x 121)           Tires         Size         Size         4 x 2.5 (192 x 64)                                                                                                                                                                                                                                                                                                                                                       |               |  |
| (dia.xwidth)                                                                                                                                                                                                                                                                                                                                                                                                                                                                           |               |  |
| Rear in (mm) 6 x 3.25 (152 x 82)                                                                                                                                                                                                                                                                                                                                                                                                                                                       |               |  |
| POWER SYSTEM 8HBC30                                                                                                                                                                                                                                                                                                                                                                                                                                                                    |               |  |
| Voltage/Capacity V/Ah 24/750                                                                                                                                                                                                                                                                                                                                                                                                                                                           |               |  |
| Connector (Color) SB-175 (gray)                                                                                                                                                                                                                                                                                                                                                                                                                                                        | SB-175 (gray) |  |
| Connector Cable Location B                                                                                                                                                                                                                                                                                                                                                                                                                                                             | В             |  |
| Connector Cable Length in (mm) 18 (457)                                                                                                                                                                                                                                                                                                                                                                                                                                                |               |  |
| Width in (mm) 31.5 (800)                                                                                                                                                                                                                                                                                                                                                                                                                                                               |               |  |
| Battery Length in (mm) 13.44 (34)                                                                                                                                                                                                                                                                                                                                                                                                                                                      | 13.44 (341)   |  |
| Compartment Height in (mm) -                                                                                                                                                                                                                                                                                                                                                                                                                                                           |               |  |
|                                                                                                                                                                                                                                                                                                                                                                                                                                                                                        |               |  |
|                                                                                                                                                                                                                                                                                                                                                                                                                                                                                        |               |  |
| Weight Minimum Ib (kg) 965 (435)                                                                                                                                                                                                                                                                                                                                                                                                                                                       |               |  |
| Weight     Minimum     Ib (kg)     965 (435)                                                                                                                                                                                                                                                                                                                                                                                                                                           |               |  |
| Electric Motors Drive (60 minutes) hp (kW) 5.5 (4.1)                                                                                                                                                                                                                                                                                                                                                                                                                                   |               |  |
| Elostio                                                                                                                                                                                                                                                                                                                                                                                                                                                                                |               |  |

### **EXTERIOR DIMENSIONS**