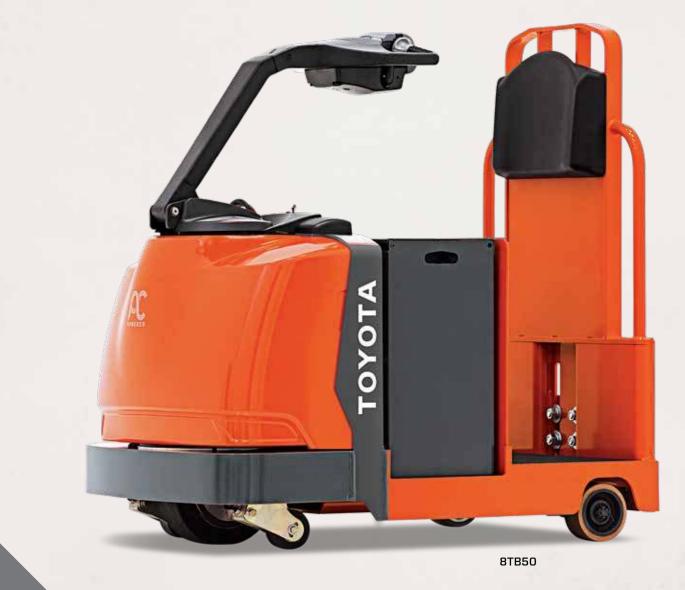

## **CORE TOW TRACTOR**

# **REAL TOW-IT-ALL**

- ► 10000 lb. Towing Capacity
- 8.8 mph Travel Speed Without Load
  Regenerative Braking
- > 24-Volt AC Drive System
  - 5

### PLENTY OF PULL For the Job

**THE TOYOTA CORE TOW TRACTOR.** From A to Z, the Core Tow Tractor gets you there. Quickly and efficiently. It's the ideal solution for transporting material and pulling carts through a facility when no vertical lift is required. An AC Drive System, AC Drive Motor and regenerative braking boost productivity and make it simple to maintain. Ready to work? The Core Tow Tractor is.