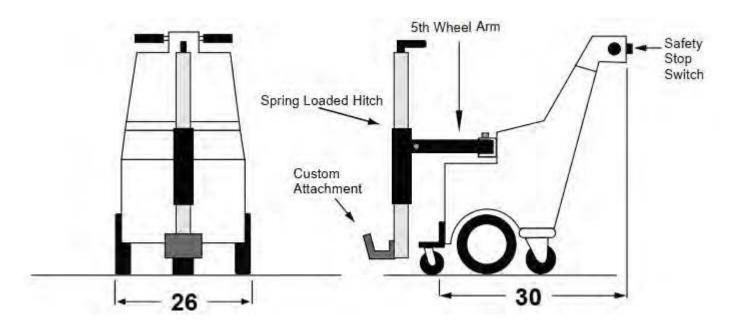

## **CartCaddyShorty Prices and Options**

CartCaddyShorty

High Output Motor Upgrade

200lbs Weight for Traction

Foam Filled Tires (set of 2)

Safety Stop Switch

5th Wheel Arm

Spring Loaded Hitch

Custom Adjustable Powder Coated Steel Attachment

Safety Light and Pole

Safety Horn

Maintenance-free Batteries (set of 3)

**Onboard Charger** 

Spring Loaded hitch with Lever Handle & Cable

Electric Actuator Lift Kit