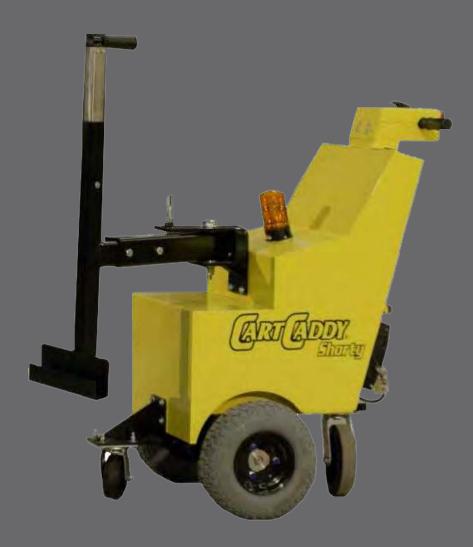

## Cartification Shorty

Safely pushes or pulls heavy carts or wheeled equipment (up to 3,000 lbs.) while preventing injury

## **CartCaddyShorty Standard Features**

- Welded Sheet Steel Frame
- 1500 lb. Differential / Transaxle
- High Tech Speed Controller
- Neutral Throttle Braking
- Adjustable Acceleration/Braking
- 36v(3) 65 Amp Batteries
- Variable Speed Twist Grip
- 0-3 mph Forward/ Reverse
- Non-Marking Tires
- Battery Discharge Indicator
- Automatic Charger