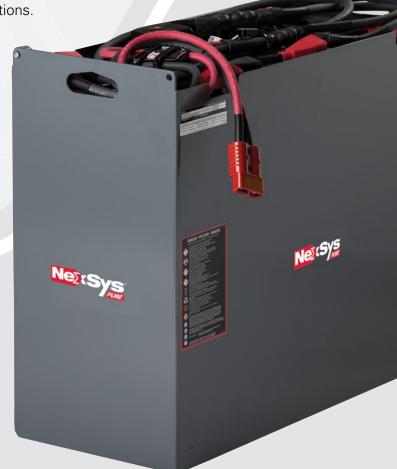

# HANDLE MATERIALS, NOT MAINTENANCE. TRUSTTHE POWER OF NEXSYS PURE.

Traditional lead-acid batteries have the power to keep your equipment moving, but their watering and changing requirements can slow your operations down. That's why EnerSys® offers NexSys® PURE Thin Plate Pure Lead (TPPL) battery solutions.

Designed to slash downtime and operating costs, these virtually maintenance-free batteries never need watering or changing, so operators can focus on more profitable core activities. With NexSys PURE batteries, your equipment and operators stay working on the floor, rather than stuck at watering or changing stations.

## ADVANCED THIN PLATE PURE LEAD (TPPL) TECHNOLOGY